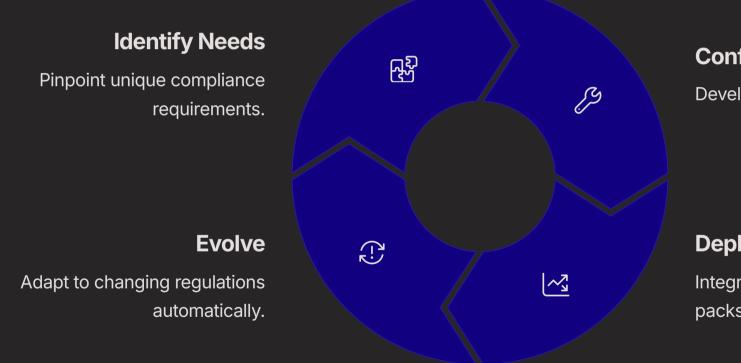

### **The Buying Process**

Our streamlined approach guides customers through four key stages

| છ્                                                                                         | ्रि                                                                                        | Ê                                                                                                 | C⊗D                                                                                    |
|--------------------------------------------------------------------------------------------|--------------------------------------------------------------------------------------------|---------------------------------------------------------------------------------------------------|----------------------------------------------------------------------------------------|
| Choose your<br>Category<br>Customers identify needs<br>and research potential<br>solutions | <b>Select your pack</b><br>Comparison of options and<br>assessment of value<br>proposition | Identify Company<br>Bundles<br>Selection of the optimal<br>solution and completion of<br>purchase | <b>Platform setup</b><br>Onboarding, setup and<br>integration into existing<br>systems |